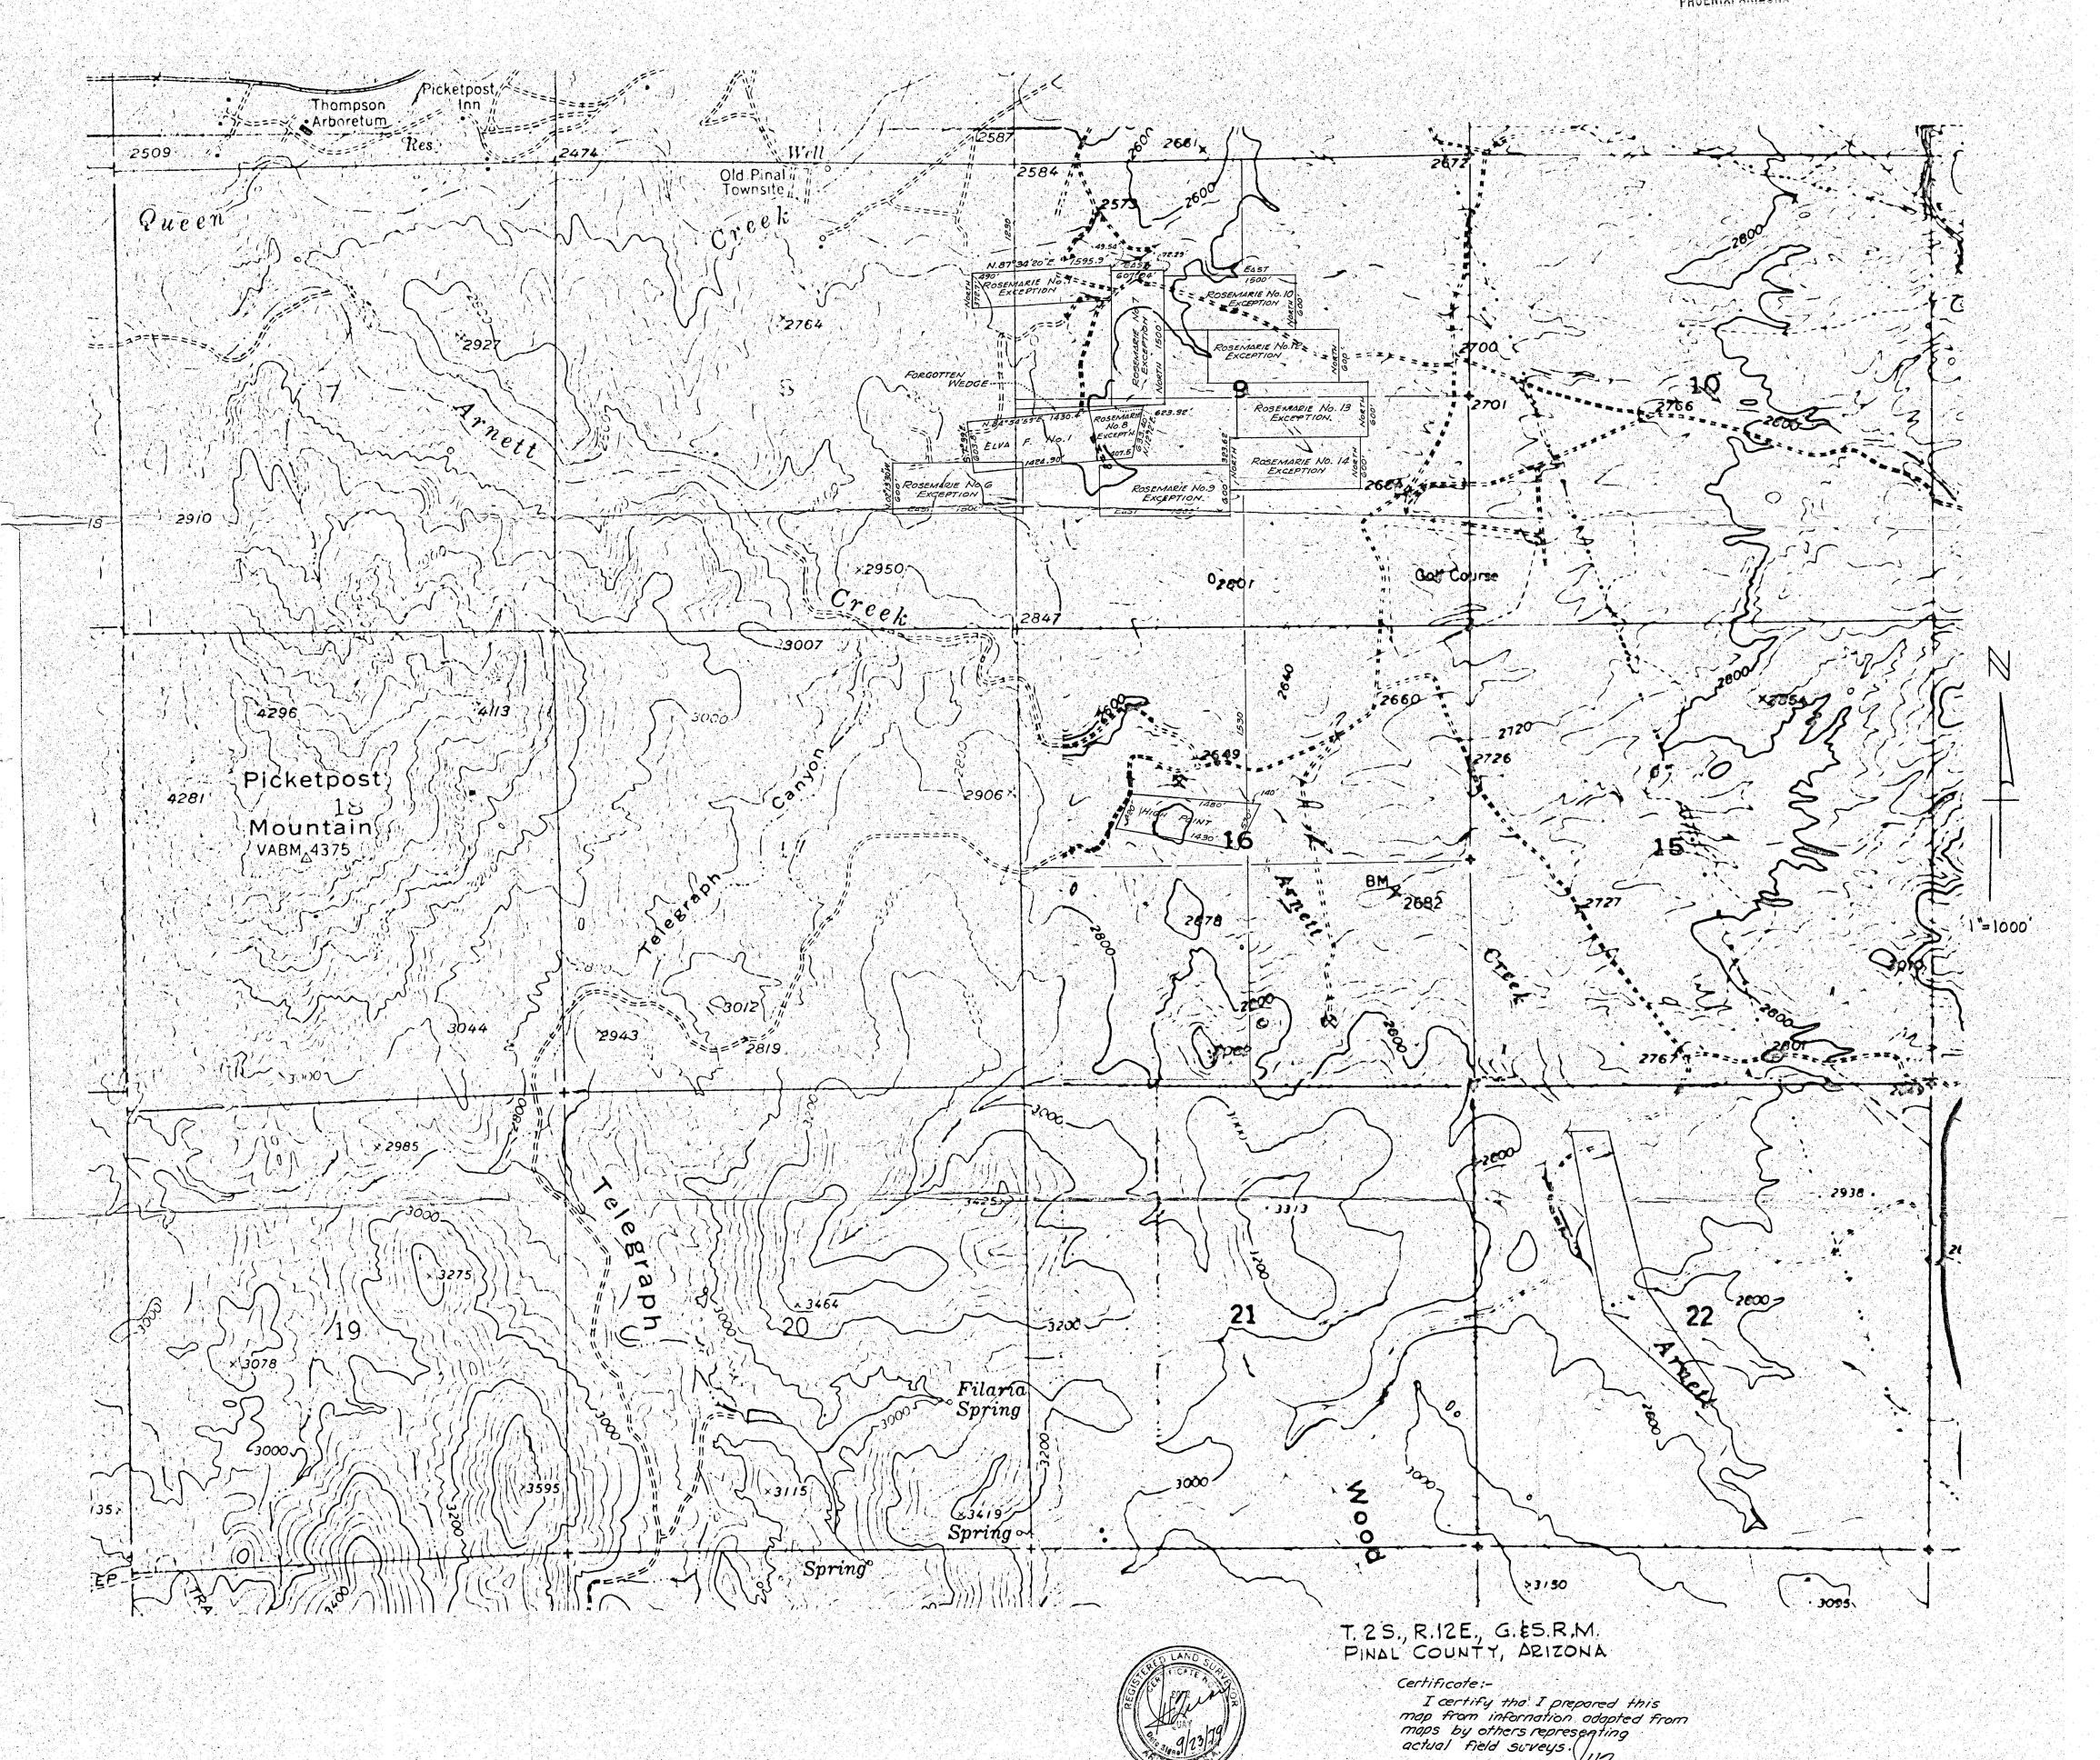

Forgotten Wedge lode Book 374, Pg. 545 A MC 66077 Mary T. Fraction lode A MC 303417 Doc. 1668, Pgs. 450-451 HARBORLITE MILLSITE NO. 3A Doc. 1781, Pgs. 639-640 A MC 317479 Doc. 1797, Pgs. 124-125 Amended

> Forgotten Wedge, Mary T. Fraction lodes HARBORLITE MILLSITE NO. 3A

Also enclosed is a check in the amount of \$15.00 representing the fee for change in ownership of \$5.00 per claim.

Please acknowledge receipt of these deeds.

Forgotten Wedge lode Book 374, Page 545, Pinal County Recorder A MC 66077

together with all and singular the hereditaments and appurtenances thereunto belonging.

TO HAVE AND TO HOLD the above described property unto the said HARBORLITE CORP., its successors and assigns, so that neither Sil-Flo, Inc., the said Party of the First Part, or any person or persons in their name and behalf shall or will hereafter claim or demand any right or title to the said premises or any part thereof, but they and everyone of them shall by these presents be excluded and forever barred.